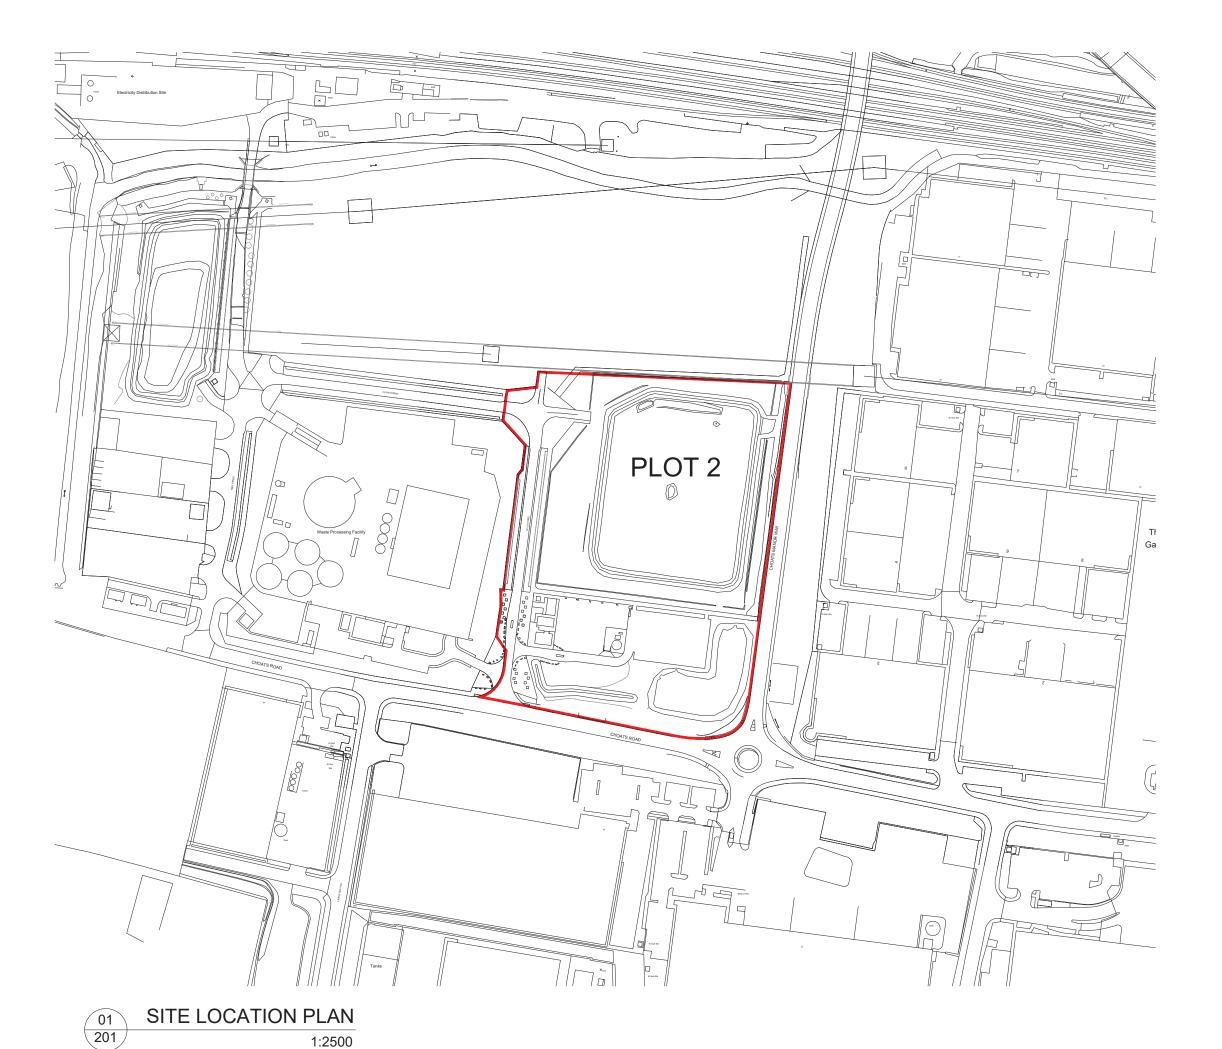

SEGRO PARK DAGENHAM PLOT 2

SITE LOCATION PLAN

SEGRO (EAST PLUS) LIMITED

| DATE          | SCALE       | DRAWN   |
|---------------|-------------|---------|
| NOVEMBER 2020 | 1:2500 @ A3 | LW      |
|               | STATUS      | CHECKED |
|               | PLANNING    | AC      |